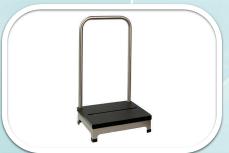

## **Products and Services**

Lock-N-Secure® II

Weight Bearing Cover

Weight Bearing Tunnel

Complete View Platform

2 Step Platform

Single Step Platform

New & Refurbished CR Cassettes